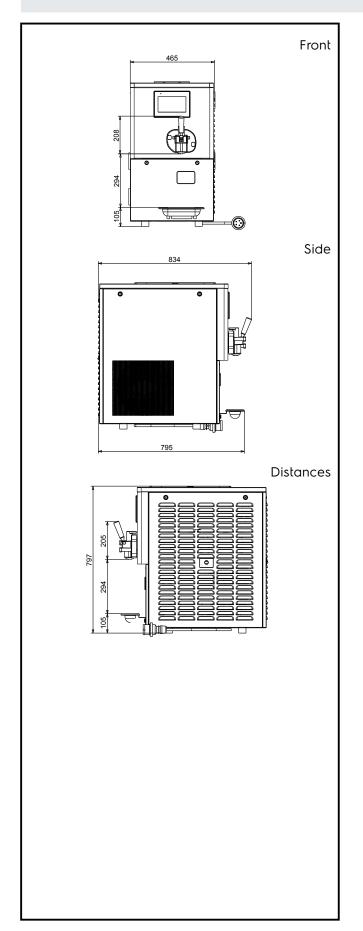

#### APPROVAL:

**Electric** 

Supply voltage: 380-400 V/3N ph/50 Hz

Electrical power, max: 2 kW

**Key Information:** 

Net weight: 120 kg
Freezing cylinder capacity: 1.95 |
Preparation system: Gravity
N° of hoppers/grinders: 1
Hopper capacity: 12 |

Plug type: IEC/EN 60309-1/2

**Refrigeration Data** 

Operating temperature

min.: 20 °C

Operating temperature

**max.**: 36 °C

Sustainability

**Refrigerant type:** R452A **Refrigerant weight:** 780 g