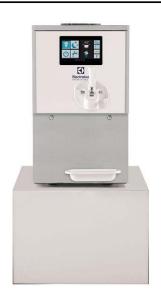

## Soft Served Capri Soft Ice Cream Dispenser, 1 flavour, electronical control & touch panel, 240cones/h-gravity

| ITEM #  |   |
|---------|---|
| MODEL # |   |
| NAME #  |   |
|         |   |
| SIS #   | _ |
| AIA #   | _ |

### 560062 (CAP114DGA3PH)

Soft ice cream dispenser with 12 I tank capacity and 1,95 I cylinder volume, 1 flavour, electronical control and touch screen panel, countertop, hourly production: 240 cones (75 gr), gravity version, R452A

## Item No.

Soft ice cream and frozen yogurt dispenser with 12 I tank capacity and 1,95 I cylinder volume, 1 flavour, hourly production: 240 cones (75gr). Digital control and touch screen panel. It is a countertop appliance with gravity system. Tank agitator and stainless steel drip tray are included as standard. Air-cooled version: requires no water connections that means less operating costs and it is easy to install.

### **Main Features**

- Countertop appliance with gravity system delivers soft ice cream and frozen yogurt, single-flavor equipment.
- Digital control with touch screen.
- The machine is equipped with tank agitator and stainless steel drip tray.
- Equipped with a tank of 12 liters capacity and dispenses 240 cones/h (75gr cones).
- The gravity machine is extremely easy to use, clean and maintain. Ice cream has a strong and very intense flavor.